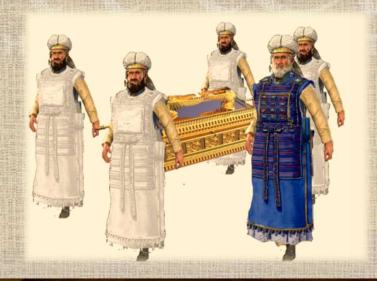

# The Philistines Capture the Ark

#### 1 Samuel 4:

<sup>2</sup> The Philistines deployed their forces to meet Israel, and as the battle spread, Israel was defeated by the Philistines......<sup>3</sup> When the soldiers returned to camp, the elders of Israel asked, "Why did the LORD bring defeat on us today before the Philistines? Let us bring the ark of the LORD's covenant from Shiloh, so that he may go with us and save us from the hand of our enemies."

<sup>10</sup> So the Philistines fought, and the Israelites were defeated and every man fled to his tent..... <sup>11</sup> The ark of God was captured, and Eli's two sons, Hophni and Phinehas, died.

What was the Ark of the Covenant?